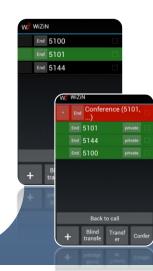

### Simplified configuration

Straight after the installation of WiZiN on vour device, a demonstration profile is generated. An unique number is given, enabling free calls between WiZiNs via the M2Msoft server.

Through this server, calls are unlimited on the pro version and limited to 60 seconds per call on the basic version.