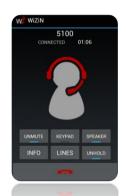

### Mobile conferencing bridge

The WiZiN SIP softphone has the particularity of being conferencing bridge on its own, locally and on a mobile way (8 lines offered on the pro version). During the conference call, the adding and the deleting of participant are intuitive.