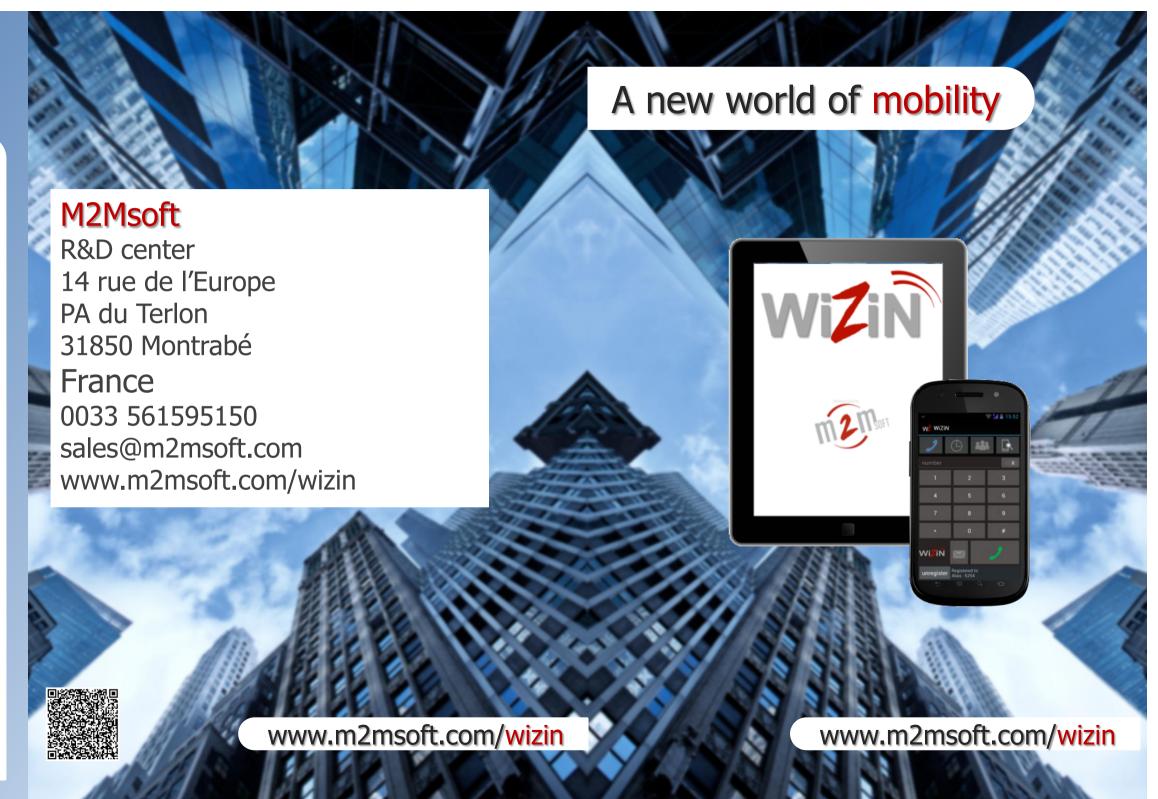

### Telephone functionalities

The WiZiN SIP softphone is ensuring an intuitive and advanced use, offering the same functionalities as an office phone. The user can transfer calls (multi lines and multi profiles offered in the basic version), forward them or make conferences.

### Mobile conferencing bridge

The WiZiN SIP softphone has the particularity of being conferencing bridge on its own, locally and on a mobile way (8 lines offered on the pro version). During the conference call, the adding and the deleting of participant are intuitive.