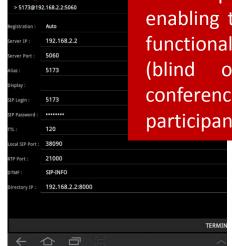

#### **SIP** accounts

In its basic version, the SIP softphone is integrating the multi profiles/lines feature enabling to establish advanced functionalities such as transfers (blind or not) and also conferencing (3 or more participants).