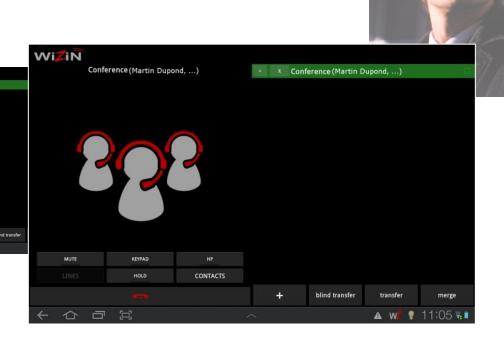

# A mobile conferencing bridge

WIZIN

The WiZiN SIP softphone is a conferencing bridge on its own locally and when you're away from the office.

The adding and the deleting of a participant are intuitive and direct. Away or from the office, you can organize some meetings with your colleagues.

# The classical functionalities of a classical phone...mobile and secured.

The WiZiN SIP softphone ensures an intuitive and advanced use with the same features than a fixed phone inside the company (transfers of call, blind or not). The multi line feature is implemented on every versions even on the basic one. Besides it is also possible to create conferences with multi participants, simultaneously.