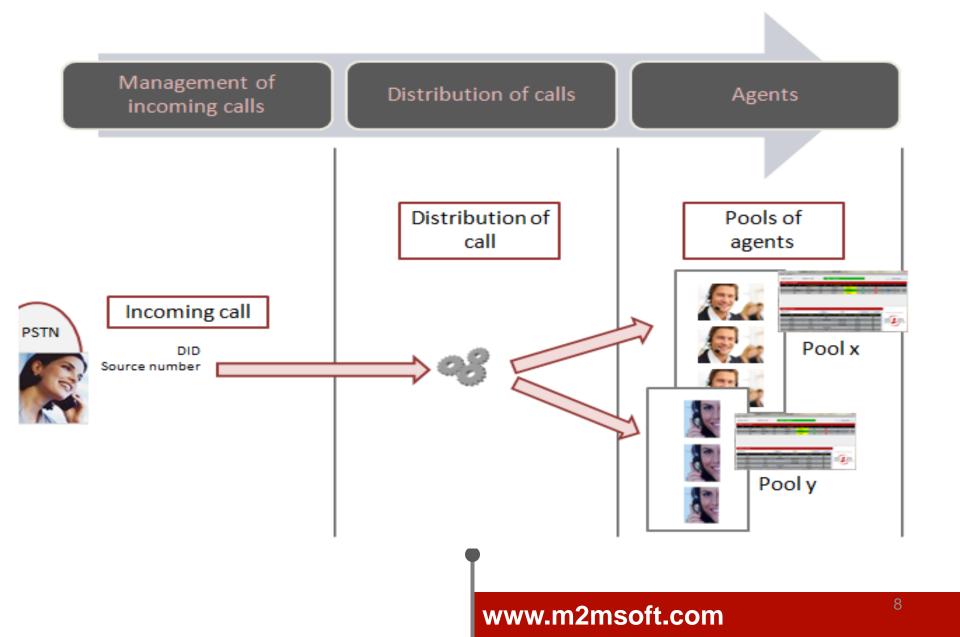

## **Scenario**

## Criterions of distribution

- Via SDA or asked number
- Via the caller identification
- Via the informations' collection of the IVR
- Via the client profile (Information system)
- Via the agents' skills
- Via the agents' availabilities
- Via the agents' schedules
- Via the routing rules configuration