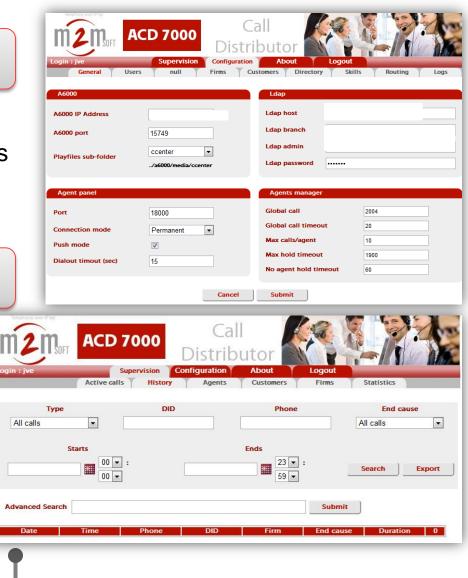

## Web Administration

### CONFIGURATION

- -Routing rules
- -Agents, pools of agents, compétences
- -IVR scripts
- -Musics on hold

### SUPERVISION and STATISTICS

- -Current calls
- -Calls historical
- -Details about every call
- -State of the agents
- -Historical of the agent work