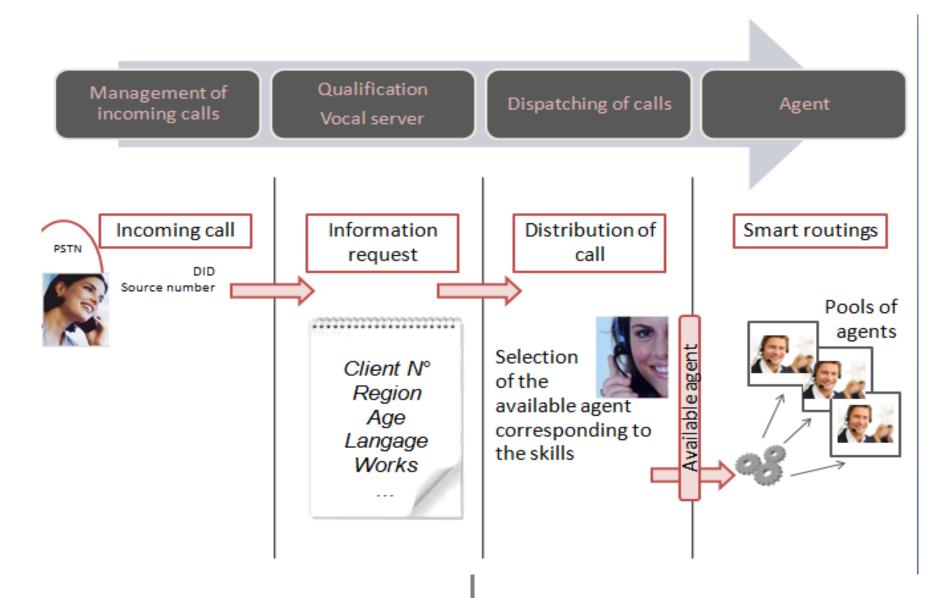

## **Scenario**

## Criterions of distribution

- Via SDA or asked number
- Via the caller identification
- Via the informations' collection of the IVR
- Via the client profile (Information system)
- Via the agents' skills
- Via the agents' availabilities
- Via the agents' schedules
- Via the routing rules configuration