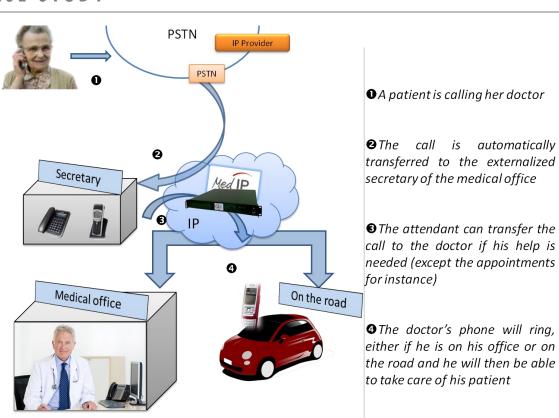

## THE CLIENT'S OFFICE

There are three doctors' offices, in each one an IP phone has been installed and they all own a cell phone. The secretary has been externalized with its two attendants. Generally we can observe around 350 daily calls.

## • THE CLIENT'S NEED

Make the doctors reachable at any time and by all means, on their fixed phones and on their cell phones. Make them also able to prioritize, intercept and transfer the calls.

The secretary has been externalized, indeed it is important to improve the links between it and the medical office.

#### THE M2MSOFT SOLUTION

An S5000 IPBX is at the heart of the system in place between the medical office and the secretary, each of the site has its own IP phones and DECT (for the attendants and the doctors).

Finally they are all reachable on their WIFI SIP cell phones, Nokia or Android HTC types, even if they're away thru an automatic search or via the attendant.

The all architecture only needed one IP service provider subscription.