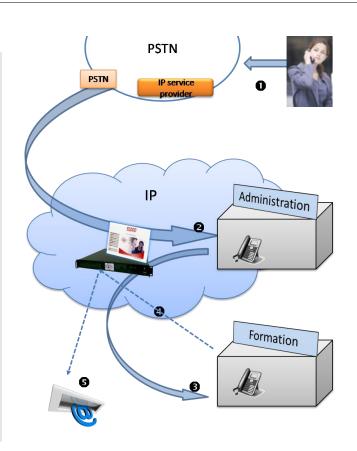

The architecture needs only one subscription to an IP service provider of the market, optimizing all the costs.

Secundary building

- ●The following number: 06.07.08.09.10 is making a call for Mister X
- The call is landing on the main phone of Mister X (at the administration)
- Safter a predefined time of nonanswer, the call is automatically transfered on its secundary phone (on the formation office)
- Mister X does not answer, the call goes on his mailbox
- Something Mister X can check and listen his voice mail from any phone of the two sites or via an email notification. He will then be able to listen to it from his computer