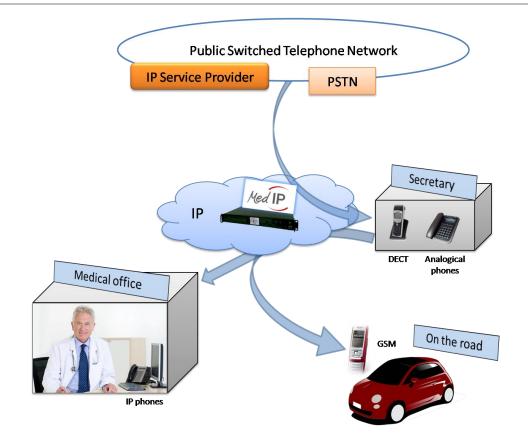

## THE CLIENT'S OFFICE

There are three doctors' offices, in each one an IP phone has been installed and they all own a cell phone. The secretary has been externalized with its two attendants. Generally we can observe around 350 daily calls.

## • THE CLIENT'S NEED

Make the doctors reachable at any time and by all means, on their fixed phones and on their cell phones. Make them also able to prioritize, intercept and transfer the calls.

The secretary has been externalized, indeed it is important to improve the links between it and the medical office.

#### THE M2MSOFT SOLUTION

An S5000 IPBX is at the heart of the system in place between the medical office and the secretary, each of the site has its own IP phones and DECT (for the attendants and the doctors).

Finally they are all reachable on their WIFI SIP cell phones, Nokia or Android HTC types, even if they're away thru an automatic search or via the attendant.

The all architecture only needed one IP service provider subscription.