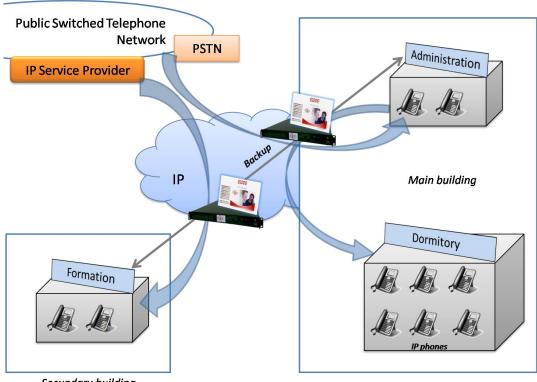

## THE CLIENT'S NEED

Unify the different sites owned by the CRIC, the formation centre, the administration and the dormitories.

The company also wished to decrease its costs by subscribing to one only telephony over IP service provider.

## THE M2MSOFT SOLUTION

Two IPBX S5000, one installed at the main site and the other one based at the administration building with a total of 50 IP phones.

In the dormitories, 300 IP phones are deployed with a secured and controlled management.

The architecture needs only one subscription to an IP service provider of the market, optimizing all the costs.

Secundary building

- ●The following number: 06.07.08.09.10 is making a call for Mister X
- The call is landing on the main phone of Mister X (at the administration)
- Safter a predefined time of nonanswer, the call is automatically transfered on its secundary phone (on the formation office)
- Mister X does not answer, the call goes on his mailbox
- Something Mister X can check and listen his voice mail from any phone of the two sites or via an email notification. He will then be able to listen to it from his computer