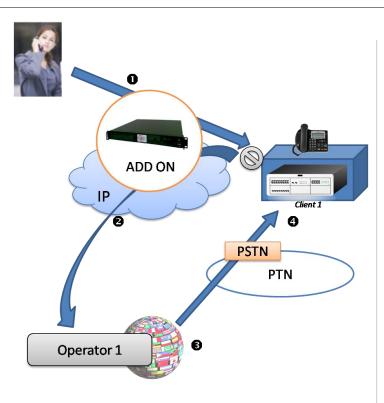

## THE M2MSOFT SOLUTION

Three S5000 IPBX were installed on each of the three French sites with 300 IP phones and a G4000 Gateway for the PSTN secured link and the fax service. Each site is connected to the telephony over IP service provider, Add On Telecom by a SDSL connection offering them free intern calls.

Every site stays autonomous but it is keeping the same qualified services. Finally, the number of concurrent calls and the communications' costs are optimized.