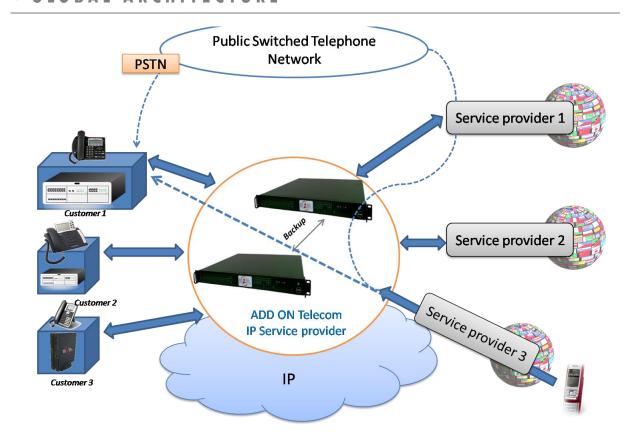

After two years of use we have to recognize our high level of satisfaction.

Mr Christian Effoudou – Shareholder, Sales manager

www.m2msoft.com

- **1** Call is done for the 05.61.47.48.49, Add On Telecom recognizes the owner of the number: the client 1
- **②**The IP line of the Customer 1 is not available, Add On Telecom via the M2Msoft Softswitch transfers the call to its partner operator
- **❸**The emitted call is transfered on the *05.74.32.48.97* (*PSTN number for the customer 1*)
- The caller is now connected to the customer 1 wtihout feeling any damage linked to the transfer