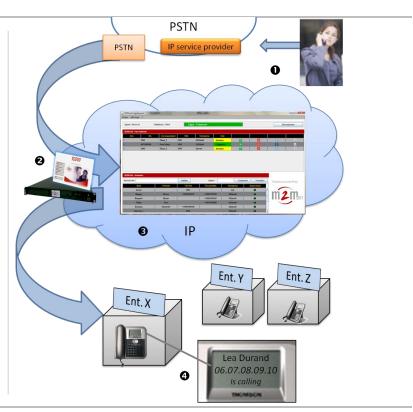

- ●The number 06.07.08.09.10 is making a call for the company X
- **Q** The bundle M2Msoft links the number called to its company owner and displays its name on the secretary's screen
- She is now able to manage the incoming calls knowing the callers'names and the addresses via a simple click
- **•** On the IP phone's screen of the company X, the number and the name of the caller are now written