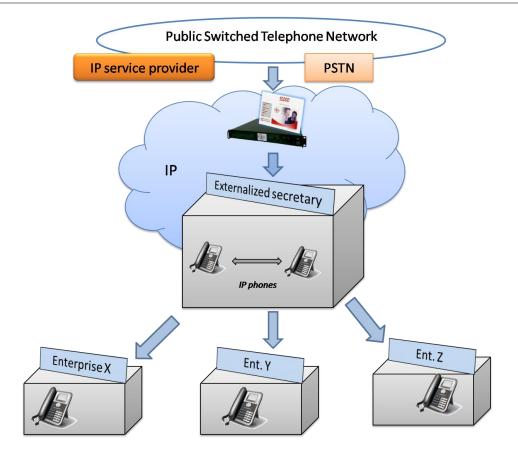

## CLIENT'S PROFILE

XXB Consulting is the externalized secretary of various companies, around fifteen, with a national influence.

## • THE CLIENT'S NEED

Help the secretaries' jobs by making them able to transfer the calls knowing the caller and the addressee thru a simple look at their screens. They can then hold the phone introducing them as one of their clients' employee.

## THE M2MSOFT SOLUTION

A S5000 IPBX is deployed in the main office with two IP phones by secretary, as backup. 50 phones have been deployed in total.

The firm only subscribed to one IP service provider making it able to call outside via the public switched telephone network.