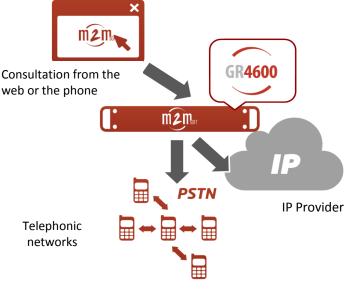

# GR4600 IP Recorder

## Overview

The GR4600 is a communications over IP recorder with archiving and recording consultation functions from a web portal or from the phone.

Available in option with the S5000 IPBX by M2Msoft, the GR4600 can also be sold separately and be integrated to every SIP compatible PABX or IPBX of the market.



Fig 1: Environment of the GR4600

# Advantages of the solution

• **Strong accessibility of the service:** the GR4600 enables to listen, listen again, delete and save recordings from different terminals (telephonic post, smartphone and every equipment with an internet access).

• Advanced and secured automation: Fully transparent, the launching of the recording is done automatically and doesn't disturb the user. A lot of criterions allows to activate or not the recordings on a case by case basis (internal/external calls, source/destination patterns, users' options). It is also possible to modify the typology of the signal via the web interface of administration.

Besides, the users' access rights are defined by the system administrator.

• **Easy data recovery**: The archiving in ISO/DVD