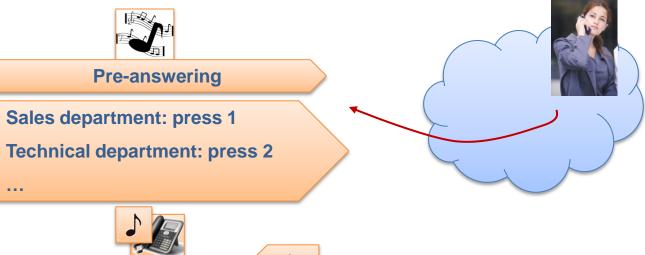

|                  |                   |
| > III = |                                     |                                        |                                  | 80 350 600 IK 3  | 3H EK ISK IAK IEK |
|         |                                     |                                        | AUTO PRESETS                     |                  | H J               |
|         |                                     |                                        |                                  |                  |                   |



Pre-Answering

# Customizable through DID or caller ID





# Line supervision







# Call pickup







# Hold/Line Switching/Transfer

# Key functions on phone



DTMF sequences (Wireless phones, WIFI...)













# Interactive Voice **Response**







M2MS

# Attendant console

|                                                      |                 |                           |                       |                 |                    |   |             | $\odot$ |
|------------------------------------------------------|-----------------|---------------------------|-----------------------|-----------------|--------------------|---|-------------|---------|
| chier Affichage ?                                    |                 |                           |                       |                 |                    |   |             |         |
| Agent : Natacha M                                    | Téléphone : 200 | 05 L                      | igne : Connec         | tée             |                    |   | Déconne     | xio