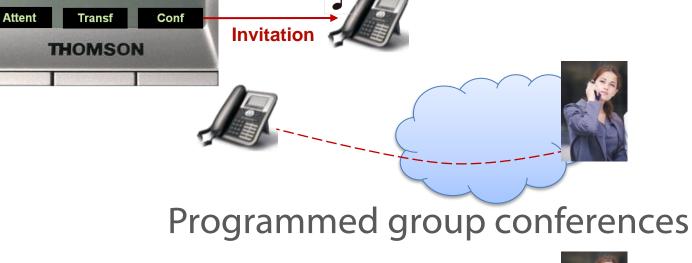

|                                  |                  |                   |
| > III = |                                     |                                        |                                  | 80 350 600 IK 3  | 3H EK ISK IAK IEK |
|         |                                     |                                        | AUTO PRESETS                     |                  | H J               |
|         |                                     |                                        |                                  |                  |                   |



Pre-Answering

# Customizable through DID or caller ID





# Line supervision







# Call pickup







# Hold/Line Switching/Transfer

# Key functions on phone



DTMF sequences (Wireless phones, WIFI...)













# Interactive Voice **Response**







M2MS

# Attendant console

|                                                      |                 |                           |                       |                 |                    |   |             | $\odot$ |
|------------------------------------------------------|-----------------|---------------------------|-----------------------|-----------------|--------------------|---|-------------|---------|
| chier Affichage ?                                    |                 |                           |                       |                 |                    |   |             |         |
| Agent : Natacha M                                    | Téléphone : 200 | 05 L                      | igne : Connec         | tée