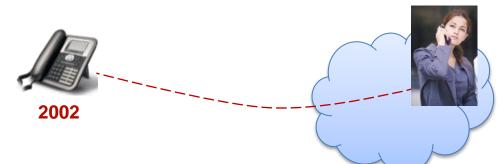

br>7 - 14 - 1 | • <b>•</b> • • — |                   |
|         |                                     |                                        |                                  |                  |                   |
| > III = |                                     |                                        |                                  | 80 350 600 IK 3  | 3H EK ISK IAK IEK |
|         |                                     |                                        | AUTO PRESETS                     |                  | H J               |
|         |                                     |                                        |                                  |                  |                   |



Pre-Answering

# Customizable through DID or caller ID





# Line supervision







# Call pickup







# Hold/Line Switching/Transfer

# Key functions on phone



DTMF sequences (Wireless phones, WIFI...)













# Interactive Voice **Response**







M2MS

# Attendant console

|                                                      |                 |                           |                       |                 |                    |   |             | $\odot$ |
|------------------------------------------------------|-----------------|---------------------------|-----------------------|-----------------|--------------------|---|-------------|---------|
| chier Affichage ?                                    |                 |                           |                       |                 |                    |   |             |         |
| Agent : N