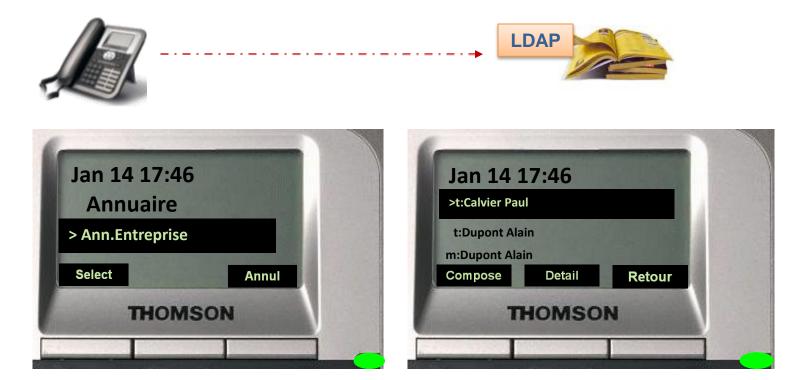

# Focus on the **Entreprise Offer**



# Age**nda**

Global directory
Calls grouping
Shared lines
Call forwarding
Call forwarding
Personal Assistant
Messaging
Pre answering
Line supervision

Call pickup
Hold / Line Switching/ Transfer
Conferences
Interactive Voice Response
Attendant console
Scheduled call forwarding
Call recordings
API / Tailored services

www.m2msoft.com

# Global directory (1/3)

# Access/Dial from phone







# Global directory (2/3)

# Access/Dial from web (click to talk)

| Innuaire c | SOFT      | <b>\$50(</b><br>se (2001) |             | PBX<br>Demo                | R.          | My phone         |
|------------|-----------|---------------------------|-------------|----------------------------|-------------|------------------|
| Rechercher | Nom/Pr    | énom *                    | Catégorie   | Retour param. poste        | 2           |                  |
| Nom        | Prénom    | *                         | 6           |                            | Catégorie   | My correspondant |
| Allambert  | Jean      | 33561343535               | 33612131415 | jean.allambert@landroix.fr | Laporoix-Sa |                  |
| Billard    | Stephanie | 33141646566               | 33630405060 | sbil