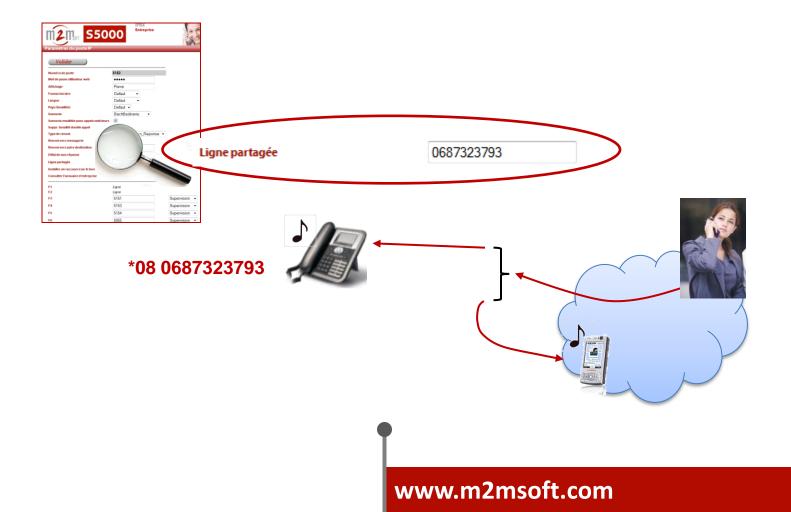

| Kingster    |                  |
| Fanvier    | Louis     | 33561565758               |             | Ifanvier@jevriay.com       | Jevriay     |                  |
| Jaye       | Sophie    | 33467686970               | 33610203040 | sophie jaye@pouain.fr      | Pouain      |                  |
| Larthier   | Zoe       | 33368687071               | 33601020304 | zoe@sossy.fr               | Sossy       |                  |
| Thille     | Jean      | 33561232425               | 33640450607 | tille@st-pas.com           | St-Pas      |                  |



# Global directory (3/3)

# Caller's name resolution





# Call grouping (1/2)

# Sequential mode



### www.m2msoft.com



# Multi ringing mode



# Call grouping (2/2)



# Shared lines

# Activation by user interface or by phone





# Call forwarding

# Activation by user interface or by phone







# Messaging (1/2)

# Notified on the phone screen (MWI)

Access from phone . From user's phone . From another user's phone . From outside





# Notified by email Access from PC

| De:<br>À:<br>Cc: | M5000@m2msoft.com<br>pierre.binguy@m2msoft.com                                                                                  | Personalized                                            |
|------------------|---------------------------------------------------------------------------------------------------------------------------------|---------------------------------------------------------|
|                  | Voice message from 00687323792 - 2010-06-02 - 13:52:34<br>ocal message is available for you on the<br>M5000 I