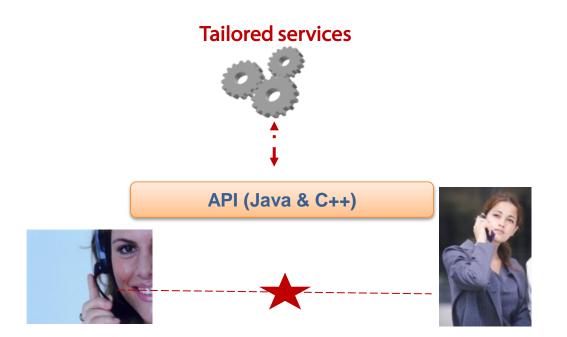

# Listening from the phone or the computer

API / Tailored services

# Control taken on the call functions via an external application