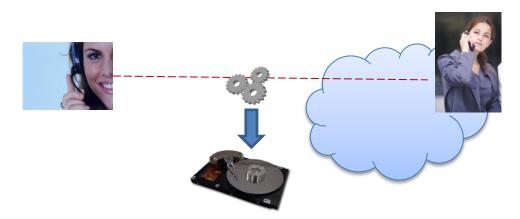

|         |
| Recherche : Nom<br>Nom<br>Cb30_1<br>Chom6179         |                 | Tél. fixe                 | Tél. porta            | ble Entreprise  | Supervision        |   | -           |         |
| Recherche :<br>Nom<br>[b30_1<br>[hom6179<br>[hom6180 |                 | <b>Tél. fixe</b><br>5182  |                       | ble Entreprise  | Supervision        |   | elephony ov |         |
| Recherche :                                          |                 | Tél. fixe<br>5182<br>6179 | Tél. porta            | ible Entreprise | Supervision        |   | -           |         |

More information available in the Call Center Offer by M2Msoft.



# Scheduled call forwarding (1/2)

# Automatic ones





# Scheduled call forwarding (2/2)

# Manual activation/desactivation







# Listening from the phone or the computer





API / Tailored services

# Control taken on the call functions via an external application