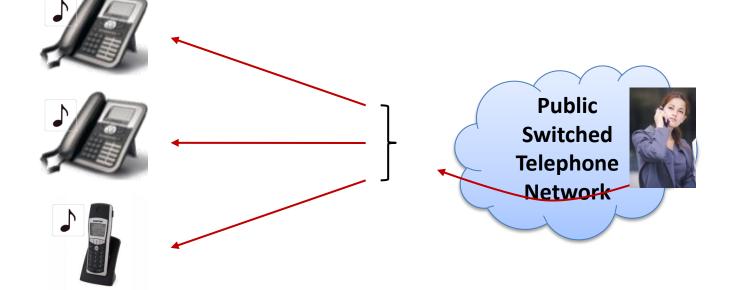

Les OF           |
| Dagobert   | Elian     | 33141675869               |             | elian.dago@kingster.fr     | Kingster    |                  |
| Fanvier    | Louis     | 33561565758               |             | Ifanvier@jevriay.com       | Jevriay     |                  |
| Jaye       | Sophie    | 33467686970               | 33610203040 | sophie jaye@pouain.fr      | Pouain      |                  |
| Larthier   | Zoe       | 33368687071               | 33601020304 | zoe@sossy.fr               | Sossy       |                  |
| Thille     | Jean      | 33561232425               | 33640450607 | tille@st-pas.com           | St-Pas      |                  |



# Global directory (3/3)

# Caller's name resolution





# Call grouping (1/2)

# Sequential mode



### www.m2msoft.com



# Multi ringing mode



# Call grouping (2/2)



# Shared lines

# Activation by user interface or by phone





# Call forwarding

# Activation by user interface or by phone







# Messaging (1/2)

# Notified on the phone screen (MWI)

Access from phone . From user's phone . From another user's phone . From outside





# Notified by email Access from PC

| De:<br>À:<br>Cc: | M5000@m2msoft.com<br>pierre.binguy@m2msoft.com                                                                                  | Personalized                                            |
|------------------|---------------------------------------------------------------------------------------------------------------------------------|---------------------------------------------------------|
|