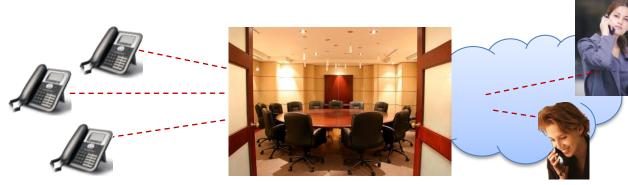

|                                  |                  |                   |
| > III = |                                     |                                        |                                  | 80 350 600 IK 3  | 3H EK ISK IAK IEK |
|         |                                     |                                        | AUTO PRESETS                     |                  | H J               |
|         |                                     |                                        |                                  |                  |                   |



Pre-Answering

# Customizable through DID or caller ID





# Line supervision







# Call pickup







# Hold/Line Switching/Transfer

# Key functions on phone



DTMF sequences (Wireless phones, WIFI...)













# Interactive Voice **Response**







M2MS

# Attendant console

|                                                      |                 |                           |                       |                 |                    |   |             | $\odot$ |
|------------------------------------------------------|-----------------|---------------------------|-----------------------|-----------------|--------------------|---|-------------|---------|
| chier Affichage ?                                    |                 |                           |                       |                 |                    |   |             |         |
| Agent : Natacha M                                    | Téléphone : 200 | 05 L                      | igne : Connec         | tée             |