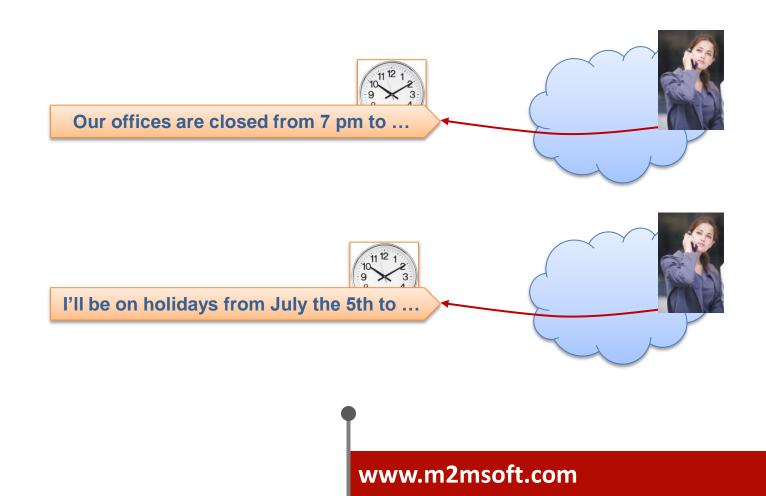

# Scheduled call forwarding (1/2)

# Automatic ones

# Scheduled call forwarding (2/2)

# Manual activation/desactivation