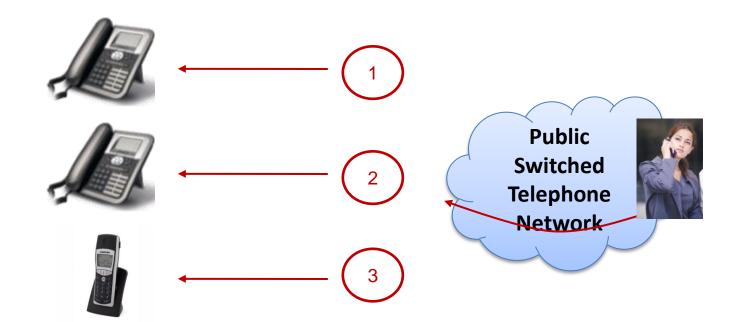

| Comp-Sa     | Les OF           |
| Dagobert   | Elian     | 33141675869               |             | elian.dago@kingster.fr     | Kingster    |                  |
| Fanvier    | Louis     | 33561565758               |             | Ifanvier@jevriay.com       | Jevriay     |                  |
| Jaye       | Sophie    | 33467686970               | 33610203040 | sophie jaye@pouain.fr      | Pouain      |                  |
| Larthier   | Zoe       | 33368687071               | 33601020304 | zoe@sossy.fr               | Sossy       |                  |
| Thille     | Jean      | 33561232425               | 33640450607 | tille@st-pas.com           | St-Pas      |                  |



# Global directory (3/3)

# Caller's name resolution





# Call grouping (1/2)

# Sequential mode



### www.m2msoft.com



# Multi ringing mode



# Call grouping (2/2)



# Shared lines

# Activation by user interface or by phone





# Call forwarding

# Activation by user interface or by phone







# Messaging (1/2)

# Notified on the phone screen (MWI)

Access from phone . From user's phone . From another user's phone . From outside





# Notified by email Access from PC

| De:<br>À:<br>Cc: | M5000@m2msoft.com<br>pierre.binguy@m2msoft.com                                                                                  | Personalized                                            |
|------------------|---------------------------------------------------------------------------------------------------------------------------------|-------------------------------------------------------