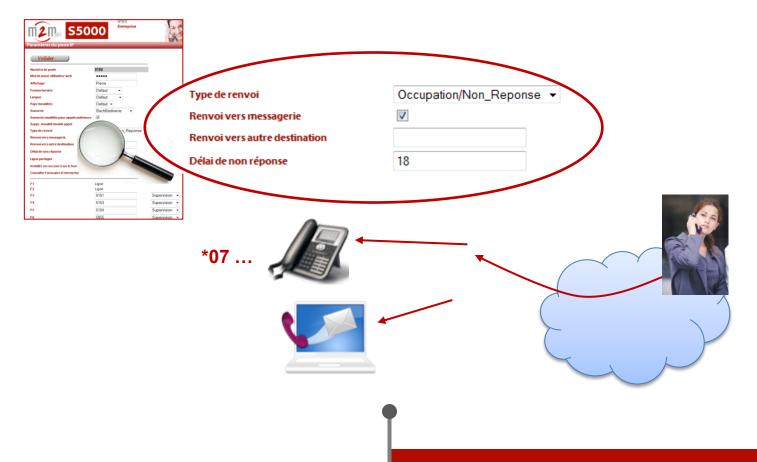

3561565758               |             | Ifanvier@jevriay.com       | Jevriay     |                  |
| Jaye       | Sophie    | 33467686970               | 33610203040 | sophie jaye@pouain.fr      | Pouain      |                  |
| Larthier   | Zoe       | 33368687071               | 33601020304 | zoe@sossy.fr               | Sossy       |                  |
| Thille     | Jean      | 33561232425               | 33640450607 | tille@st-pas.com           | St-Pas      |                  |



# Global directory (3/3)

# Caller's name resolution





# Call grouping (1/2)

# Sequential mode



### www.m2msoft.com



# Multi ringing mode



# Call grouping (2/2)



# Shared lines

# Activation by user interface or by phone





# Call forwarding

# Activation by user interface or by phone







# Messaging (1/2)

# Notified on the phone screen (MWI)

Access from phone . From user's phone . From another user's phone . From outside





# Notified by email Access from PC

| De:<br>À:<br>Cc: | M5000@m2msoft.com<br>pierre.binguy@m2msoft.com                                                                                  | Personalized                                            |
|------------------|---------------------------------------------------------------------------------------------------------------------------------|---------------------------------------------------------|
|                  | Voice message from 00687323792 - 2010-06-02 - 13:52:34<br>ocal message is available for you on the<br>M5000 IP Messaging Server | <u>Subr</u><br>Messages