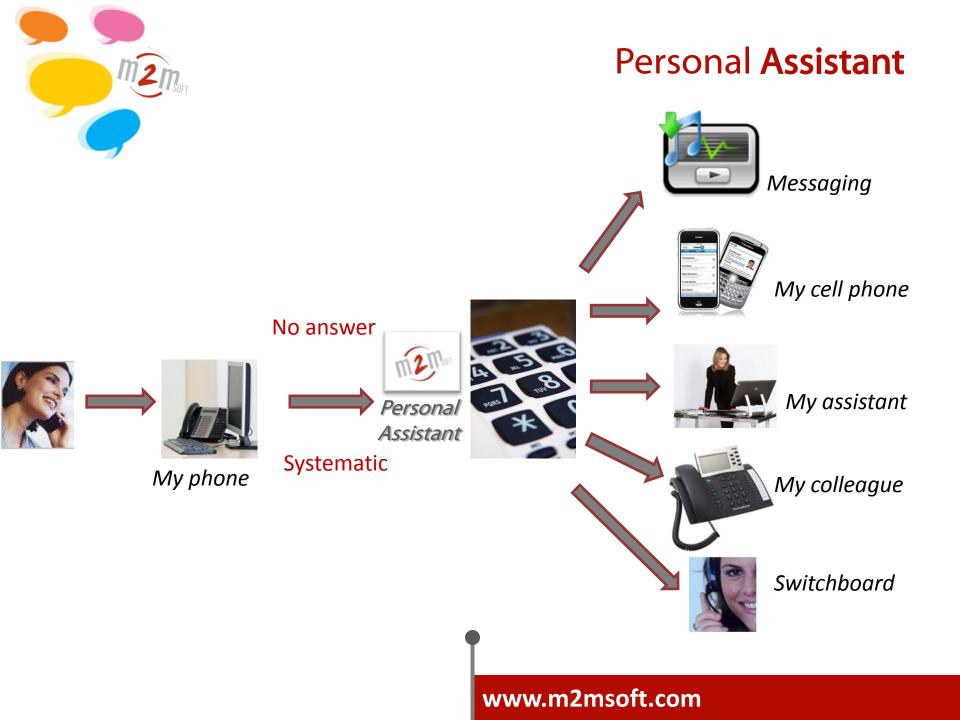

61565758               |             | Ifanvier@jevriay.com       | Jevriay     |                  |
| Jaye       | Sophie    | 33467686970               | 33610203040 | sophie jaye@pouain.fr      | Pouain      |                  |
| Larthier   | Zoe       | 33368687071               | 33601020304 | zoe@sossy.fr               | Sossy       |                  |
| Thille     | Jean      | 33561232425               | 33640450607 | tille@st-pas.com           | St-Pas      |                  |



# Global directory (3/3)

# Caller's name resolution





# Call grouping (1/2)

# Sequential mode



### www.m2msoft.com



# Multi ringing mode



# Call grouping (2/2)



# Shared lines

# Activation by user interface or by phone





# Call forwarding

# Activation by user interface or by phone







# Messaging (1/2)

# Notified on the phone screen (MWI)

Access from phone . From user's phone . From another user's phone . From outside





# Notified by email Access from PC

| De:<br>À:<br>Cc: | M5000@m2msoft.com<br>pierre.binguy@m2msoft.com                                                                                  | Personalized                                            |
|------------------|---------------------------------------------------------------------------------------------------------------------------------|---------------------------------------------------------|
|                  | Voice message from 00687323792 - 2010-06-02 - 13:52:34<br>ocal message is available for you on the<br>M5000 IP Messaging Server | <u>Subr</u><br>Messages