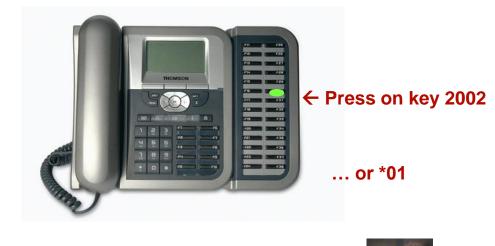

b>•</b> • • — |                   |
|         |                                     |                                        |                                  |                  |                   |
| > III = |                                     |                                        |                                  | 80 350 600 IK 3  | 3H EK ISK IAK IEK |
|         |                                     |                                        | AUTO PRESETS                     |                  | H J               |
|         |                                     |                                        |                                  |                  |                   |



Pre-Answering

# Customizable through DID or caller ID





# Line supervision







# Call pickup







# Hold/Line Switching/Transfer

# Key functions on phone



DTMF sequences (Wireless phones, WIFI...)













# Interactive Voice **Response**







M2MS

# Attendant console

|                                                      |                 |                           |                       |                 |                    |   |             | $\odot$ |
|------------------------------------------------------|-----------------|---------------------------|-----------------------|-----------------|--------------------|---|-------------|---------|
| chier Affichage ?                                    |                 |                           |                       |                 |                    |   |             |         |
| Agent : Natacha M