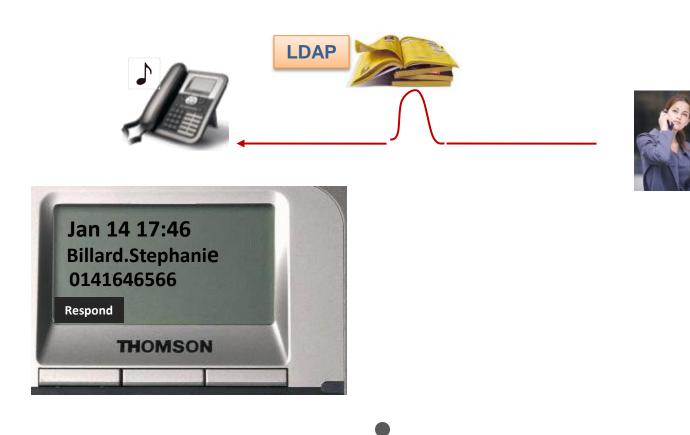

| 33611121314 | aciber@comp.com            | Comp-Sa     | Les OF           |
| Dagobert   | Elian     | 33141675869               |             | elian.dago@kingster.fr     | Kingster    |                  |
| Fanvier    | Louis     | 33561565758               |             | Ifanvier@jevriay.com       | Jevriay     |                  |
| Jaye       | Sophie    | 33467686970               | 33610203040 | sophie jaye@pouain.fr      | Pouain      |                  |
| Larthier   | Zoe       | 33368687071               | 33601020304 | zoe@sossy.fr               | Sossy       |                  |
| Thille     | Jean      | 33561232425               | 33640450607 | tille@st-pas.com           | St-Pas      |                  |



# Global directory (3/3)

# Caller's name resolution





# Call grouping (1/2)

# Sequential mode



### www.m2msoft.com



# Multi ringing mode



# Call grouping (2/2)



# Shared lines

# Activation by user interface or by phone





# Call forwarding

# Activation by user interface or by phone







# Messaging (1/2)

# Notified on the phone screen (MWI)

Access from phone . From user's phone . From another user's phone . From outside





# Notified by email Access from PC

| De:<br>À:<br>Cc: | M5000@m2msoft.com<br>pierre.binguy@m2msoft.com                                                                                  | Personalized                                            |
|------------------|---------------------------------------------------------------------------------------------------------------------------------|---------