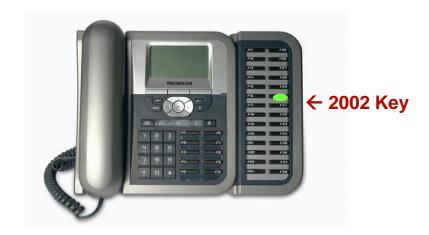

4<br>7 - 14 - 1 | • <b>•</b> • • — |                   |
|         |                                     |                                        |                                  |                  |                   |
| > III = |                                     |                                        |                                  | 80 350 600 IK 3  | 3H EK ISK IAK IEK |
|         |                                     |                                        | AUTO PRESETS                     |                  | H J               |
|         |                                     |                                        |                                  |                  |                   |



Pre-Answering

# Customizable through DID or caller ID





# Line supervision







# Call pickup







# Hold/Line Switching/Transfer

# Key functions on phone



DTMF sequences (Wireless phones, WIFI...)













# Interactive Voice **Response**







M2MS

# Attendant console

|                                                      |                 |                           |                       |                 |                    |   |             | $\odot$ |
|------------------------------------------------------|-----------------|---------------------------|-----------------------|-----------------|--------------------|---|-------------|---------|
| chier Affichage ?                                    |                 |                           |                       |                 |                    |   |             |         |
| Agent :