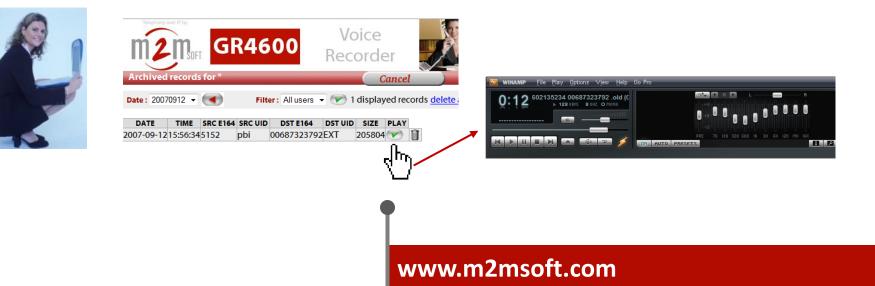

>Cb30_1<br>Chom6179         |                 | Tél. fixe                 | Tél. porta            | ble Entreprise  | Supervision        |   | -           |         |
| Recherche :<br>Nom<br>[b30_1<br>[hom6179<br>[hom6180 |                 | <b>Tél. fixe</b><br>5182  |                       | ble Entreprise  | Supervision        |   | elephony ov |         |
| Recherche :                                          |                 | Tél. fixe<br>5182<br>6179 | Tél. porta            | ible Entreprise | Supervision        |   | -           |         |

More information available in the Call Center Offer by M2Msoft.



# Scheduled call forwarding (1/2)

# Automatic ones





# Scheduled call forwarding (2/2)

# Manual activation/desactivation







# Listening from the phone or the computer





API / Tailored services

# Control taken on the call functions via an external application