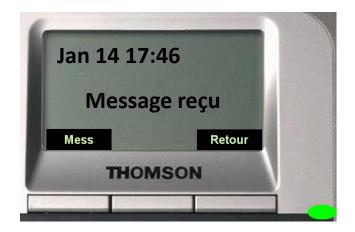

# Notified on the phone screen (MWI)

Access from phone . From user's phone . From another user's phone . From outside