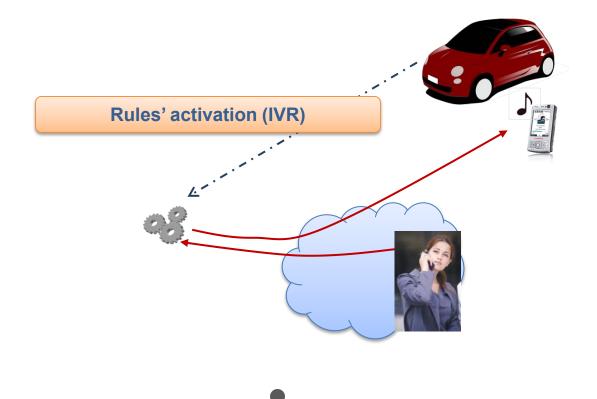

|         |
| Recherche : Nom<br>Nom<br>Cb30_1<br>Chom6179         |                 | Tél. fixe                 | Tél. porta            | ble Entreprise  | Supervision        |   | -           |         |
| Recherche :<br>Nom<br>[b30_1<br>[hom6179<br>[hom6180 |                 | <b>Tél. fixe</b><br>5182  |                       | ble Entreprise  | Supervision        |   | elephony ov |         |
| Recherche :                                          |                 | Tél. fixe<br>5182<br>6179 | Tél. porta            | ible Entreprise | Supervision        |   | -           |         |

More information available in the Call Center Offer by M2Msoft.



# Scheduled call forwarding (1/2)

# Automatic ones





# Scheduled call forwarding (2/2)

# Manual activation/desactivation







# Listening from the phone or the computer





API / Tailored services

# Control taken on the call functions via an external application