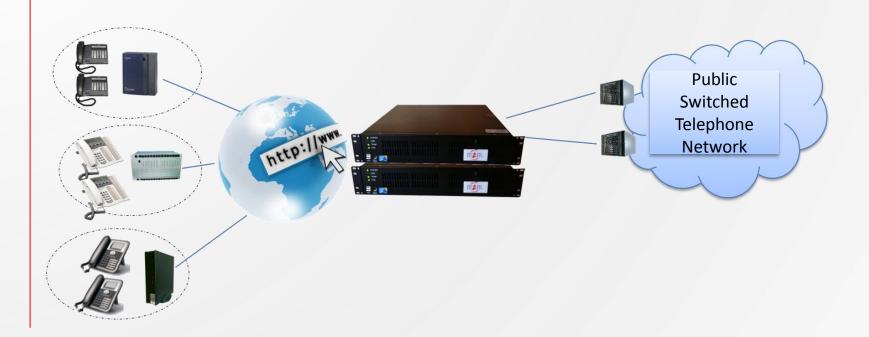

### Offer – IP Provider

 Service Provider Softswitch: High capacity routing calls compatible with all the PBX of the market

## Offer - Enterprise

- ☆ Recording