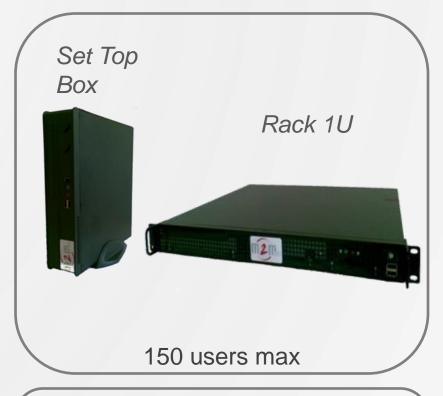

#### **Telephony over IP for enterprises**

From 2 to 40 000 posts, mailbox, forwards, conferences, optimization of calls.

Our customers: enterprises, doctors, hotels, etc.